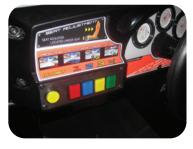

## Gameplay

Select Beginner, Advanced or Expert to choose the track that suits your skill. Select your transmission; automatic or manual and get racing!

Seat sub woofer

Seat lighting

Marquee

Control panel

View change