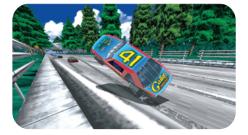

## Sega Racing Classic | Sega | Video

The most played arcade racer is back and better than ever. Race the classic Hornet race car through the original legendary tracks including the multiplayer favourite Three Sevens Speedway. With it's 32" LCD screen, multi - coloured sub and base lighting and a striking new cabinet design, this 2010 update to the all time classic is sure to bring back the memories and get the heart pumping!