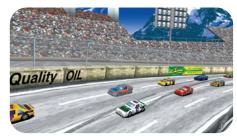

## Sega Racing Classic | Sega | Video

The most played arcade racer is back and better than ever. Race the classic Hornet race car through the original legendary tracks including the multiplayer favourite Three Sevens Speedway. With it's 32" LCD screen, multi - coloured sub and base lighting and a striking new cabinet design, this 2010 update to the all time classic is sure to bring back the memories and get the heart pumping!

## Gameplay

Select Beginner, Advanced or Expert to choose the track that suits your skill. Select your transmission; automatic or manual and get racing!

Seat sub woofer

Seat lighting

Marquee

Control panel

View change