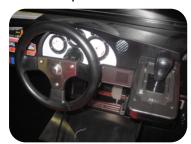

## Gameplay

Select Beginner, Advanced or Expert to choose the track that suits your skill. Select your transmission; automatic or manual and get racing!

Seat sub woofer

Seat lighting

Marquee

Control panel

View change