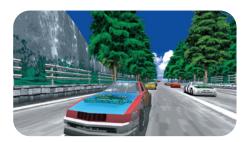

## Sega Racing Classic | Sega | Video

The most played arcade racer is back and better than ever. Race the classic Hornet race car through the original legendary tracks including the multiplayer favourite Three Sevens Speedway. With it's 32" LCD screen, multi - coloured sub and base lighting and a striking new cabinet design, this 2010 update to the all time classic is sure to bring back the memories and get the heart pumping!

## Gameplay

Select Beginner, Advanced or Expert to choose the track that suits your skill. Select your transmission; automatic or manual and get racing!

Seat sub woofer

Seat lighting

Marquee

Control panel

View change