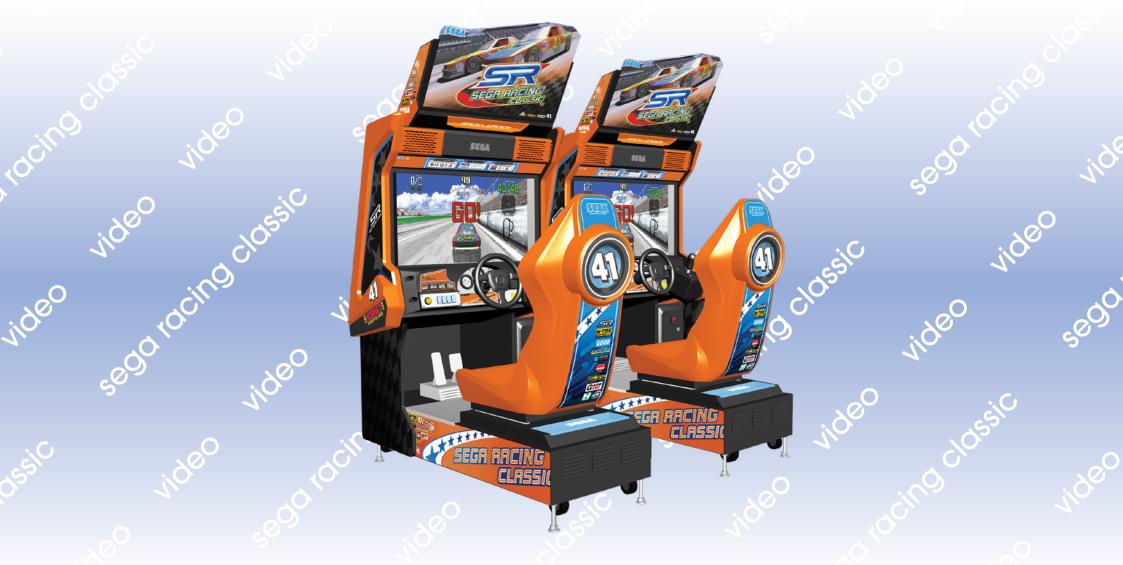

## Sega Racing Classic | Sega | Video

The most played arcade racer is back and better than ever. Race the classic Hornet race car through the original legendary tracks including the multiplayer favourite Three Sevens Speedway. With it's 32" LCD screen, multi - coloured sub and base lighting and a striking new cabinet design, this 2010 update to the all time classic is sure to bring back the memories and get the heart pumping!

Linkable up to 4 players

32" LCD screen

The arcade classic in an all new exciting new cabinet

## Gameplay

Select Beginner, Advanced or Expert to choose the track that suits your skill. Select your transmission; automatic or manual and get racing!

Seat sub woofer

Seat lighting

Marquee

Control panel

View change